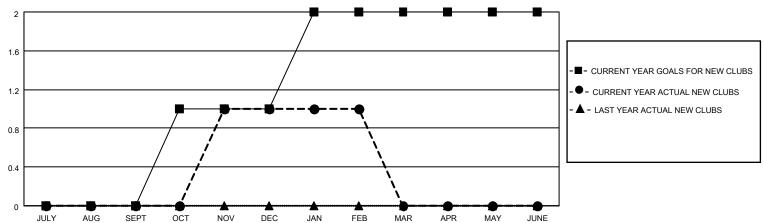

## District 11 D2

| Clubs                 |               |           |               | Members               |                        |                         |                                                    |
|-----------------------|---------------|-----------|---------------|-----------------------|------------------------|-------------------------|----------------------------------------------------|
| RESULTS FOR 2020-2021 |               |           |               | RESULTS FOR 2020-2021 |                        |                         |                                                    |
| QUARTER               | NEW CLUB GOAL | NEW CLUBS | DROPPED CLUBS | QUARTER MEM           | BER GROWTH NET<br>GOAL | MEMBER GROWTH<br>ACTUAL | DROPPED<br>MEMBERS ACTUAL<br>(including transfers) |
| JULY/AUG/SEPT         | 0             | 0         | 0             | JULY/AUG/SEPT         | 20                     | 21                      | 39                                                 |
| OCT/NOV/DEC           | 1             | 1         | 0             | OCT/NOV/DEC           | 20                     | 59                      | 38                                                 |
| JAN/FEB/MAR           | 1             | 0         | 0             | JAN/FEB/MAR           | 20                     | 4                       | 8                                                  |
| APR/MAY/JUNE          | 0             | 0         | 0             | APR/MAY/JUNE          | 20                     | 0                       | 0                                                  |

## GOALS AND ACTUAL NEW CLUBS CUMULATIVE

| DROPPED CLUBS: 0 |                 |    | 22 CLUBS OF 46 ADDED 1 OR MORE | GENDER DISTRIBUTION             |              |
|------------------|-----------------|----|--------------------------------|---------------------------------|--------------|
|                  |                 |    | NEW MEMBERS                    | MALE                            | 944 (74.27%) |
|                  |                 |    |                                | FEMALE                          | 327 (25.73%) |
|                  | DROPPED MEMBERS |    |                                |                                 |              |
|                  | DECEASED        | 11 | CLICK HERE FOR CUMULATIVE      | TOTAL FAMILY UNIT MEMBERS       |              |
|                  | CLUB CANCELLED  | 0  | MEMBERSHIP DATA                |                                 |              |
|                  | OTHER 74        |    |                                | FAMILY MEMBERS PAYING HALF DUES |              |
|                  | TOTAL           | 85 |                                | 5020                            |              |